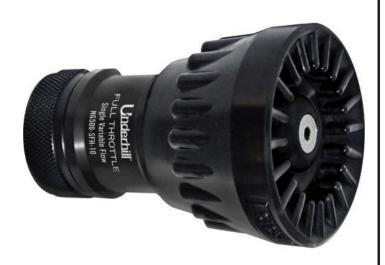

## **Underhill Magnum UltraMax Full Throttle Nozzle - 3/4in FHT**

RGNG500-SFL-75

## **Details**

The professional Full Throttle Low Flow nozzle delivers steady, maximum volume fog, jet stream and fan patterns and is virtually indestructable and leak proof. Rated at 600 PSI working pressure. This Low Flow nozzle features 12-19 GPM (45-72 L/min). 3/4in FHT inlet. Made in U.S.A.

- Premium Plus Low Flow Full Throttle Nozzle
- Range: 12-19 GPM (45-72 L/min)
- Single Variable Flow
- Delivers Stead Maximum Volume Fog, Jet Stream and Fan Patterns
- Heavy Duty Ball Valve and On/Off Pull Control Handle
- 600 PSI Working Pressure
- 3/4in FHT Inlet