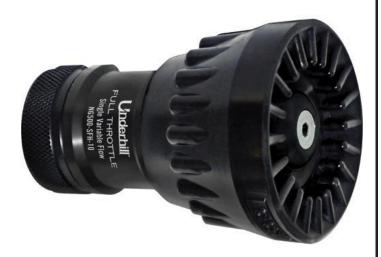

## Underhill Magnum UltraMax Full Throttle Nozzle - 1in FHT

RGNG500-SFL-10

## Details

The professional Full Throttle Low Flow nozzle delivers steady, maximum volume fog, jet stream and fan patterns and is virtually indestructable and leak proof. Rated at 600 PSI working pressure. This Low Flow nozzle features 12-19 GPM (45-72 L/min). 1 in FHT inlet. Made in U.S.A.

- Premium Plus Low Flow Full Throttle Nozzle
- Range 12-19 GPM (45-72 L/min)
- Delivers Steady, Maximum Volume Fog, Jet Stream and Fan Patterns
- Heavy Duty Ball Valve and On/Off Pull Control Handle
- Made of Aircraft Aluminum, Stainless Steel and TPR Rubber
- 600 PSI Working Pressure
- 1in FHT Inlet

## Specifications

Manufacturer Color Flow Rate Inlet Size Underhill Black 12-19 gpm 1 in