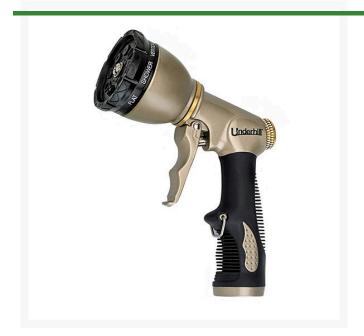

## Underhill Patternmastertm - Gold Series Nozzle - 8 Selectable Spray Patterns

RGNG200-8S

## **Details**

The Gold Series Pattern Master multi-pattern spray nozzle features eight easy-click selectable spray patterns. This heavy-duty economical nozzle is constructed of metal-zinc alloy/brass with high pressure performance and no leak design. Complete with rubber comfort grip handle plus a locking clip to reduce hand fatigue. Use with 3/4" FHT hose inlet.

- 8 Easy-Click Selectable Patterns
- Smooth Action Trigger with Holding Cup
- Lightweight
- Fits 3/4in Hose Inlet