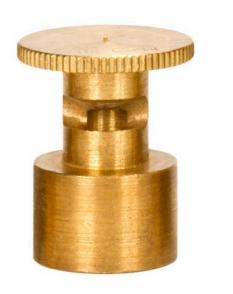

## Mist Nozzle - 3/8 Circle

## Details

Precision machined from yellow brass bar stock, these nozzles are manufactured to the highest industry standards. May be used on pop-up sprinklers in lawn areas or on adapters for shrub and planter watering. Efficient for low operating pressures. May be affixed to model PP-M, PPH-M, BP-M, and BPH-M pop-up sprinklers and CTA-M and CSA-M adapters. 5/8-27 inlet thread.