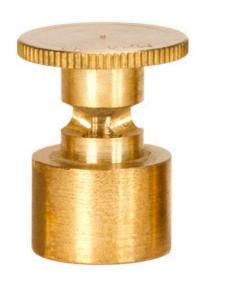

## Mist Nozzle - 2/3 Circle

RGM2423

## Details

Precision machined from yellow brass bar stock, these nozzles are manufactured to the highest industry standards. May be used on pop-up sprinklers in lawn areas or on adapters for shrub and planter watering. Efficient for low operating pressures. May be affixed to model PP-M, PPH-M, BP-M, and BPH-M pop-up sprinklers and CTA-M and CSA-M adapters. 5/8-27 inlet thread.