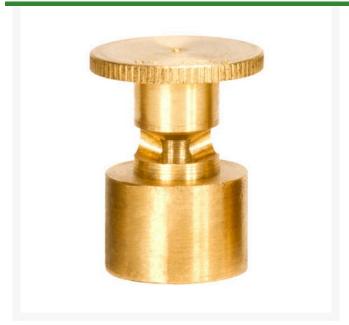

## Mist Nozzle - 5/8 Circle

RGM2058

## **Details**

Precision machined from yellow brass bar stock, these nozzles are manufactured to the highest industry standards. May be used on pop-up sprinklers in lawn areas or on adapters for shrub and planter watering. Efficient for low operating pressures. May be affixed to model PP-M, PPH-M, BP-M, and BPH-M pop-up sprinklers and CTA-M and CSA-M adapters. 5/8-27 inlet thread.

## **Specifications**

Manufacturer R&R Products

Maximum Pressure 18 psi Spacing 20 ft Sprinkler Spray 11 ft

Radius

Pekerti Jaya Sdn. Bad

45 Jalan Industri USJ 1/5, Taman Perindustrian USJ 1 Subang Jay, 47600 603-80216684