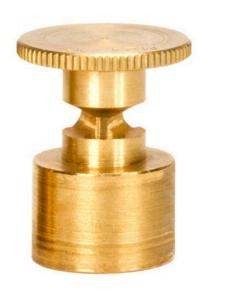

## Mist Nozzle - 3/4 Circle

RGM2034

## Details

Precision machined from yellow brass bar stock, these nozzles are manufactured to the highest industry standards. May be used on pop-up sprinklers in lawn areas or on adapters for shrub and planter watering. Efficient for low operating pressures. May be affixed to model PP-M, PPH-M, BP-M, and BPH-M pop-up sprinklers and CTA-M and CSA-M adapters. 5/8-27 inlet thread.