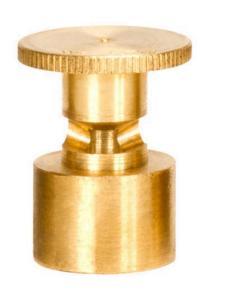

## Mist Nozzle - 5/8 Circle

RGM1858

## Details

Precision machined from yellow brass bar stock, these nozzles are manufactured to the highest industry standards. May be used on pop-up sprinklers in lawn areas or on adapters for shrub and planter watering. Efficient for low operating pressures. May be affixed to model PP-M, PPH-M, BP-M, and BPH-M pop-up sprinklers and CTA-M and CSA-M adapters. 5/8-27 inlet thread.