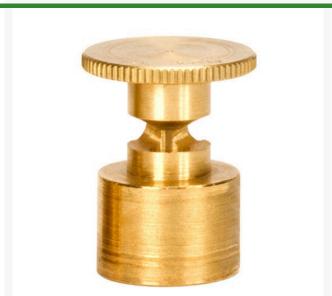

## Mist Nozzle - 3/4 Circle RGM1834

## **Details**

Precision machined from yellow brass bar stock, these nozzles are manufactured to the highest industry standards. May be used on pop-up sprinklers in lawn areas or on adapters for shrub and planter watering. Efficient for low operating pressures. May be affixed to model PP-M, PPH-M, BP-M, and BPH-M pop-up sprinklers and CTA-M and CSA-M adapters. 5/8-27 inlet thread.

## **Specifications**

Manufacturer R&R Products
Maximum Pressure 18 psi
Spacing 18 ft

11 ft

Radius

Sprinkler Spray

Pekerti Jaya Sdn. Bad

45 Jalan Industri USJ 1/5, Taman Perindustrian USJ 1 Subang Jay, 47600 603-80216684