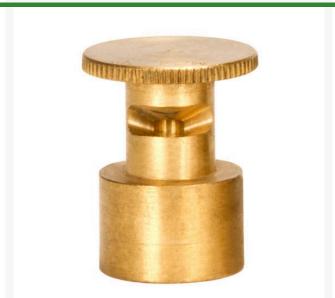

## Mist Nozzle - 1/3 Circle RGM1613

## **Details**

Precision machined from yellow brass bar stock, these nozzles are manufactured to the highest industry standards. May be used on pop-up sprinklers in lawn areas or on adapters for shrub and planter watering. Efficient for low operating pressures. May be affixed to model PP-M, PPH-M, BP-M, and BPH-M pop-up sprinklers and CTA-M and CSA-M adapters. 5/8-27 inlet thread.