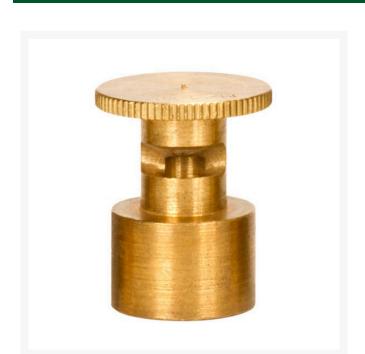

## Mist Nozzle - 3/8 Circle RGM1538

## **Details**

Precision machined from yellow brass bar stock, these nozzles are manufactured to the highest industry standards. May be used on pop-up sprinklers in lawn areas or on adapters for shrub and planter watering. Efficient for low operating pressures. May be affixed to model PP-M, PPH-M, BP-M, and BPH-M pop-up sprinklers and CTA-M and CSA-M adapters. 5/8-27 inlet thread.