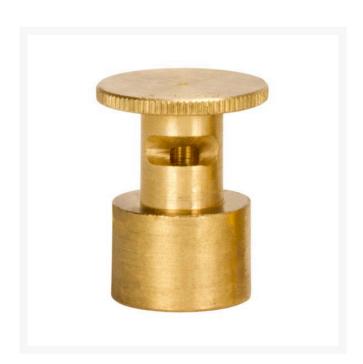

## **Details**

Precision machined from yellow brass bar stock, these nozzles are manufactured to the highest industry standards. May be used on pop-up sprinklers in lawn areas or on adapters for shrub and planter watering. Efficient for low operating pressures. May be affixed to model PP-M, PPH-M, BP-M, and BPH-M pop-up sprinklers and CTA-M and CSA-M adapters. 5/8-27 inlet thread.