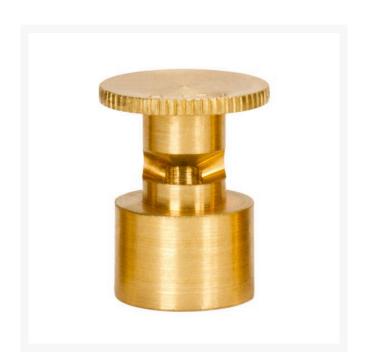

## Mist Nozzle - 1/2 Circle RGM12H

## **Details**

Precision machined from yellow brass bar stock, these nozzles are manufactured to the highest industry standards. May be used on pop-up sprinklers in lawn areas or on adapters for shrub and planter watering. Efficient for low operating pressures. May be affixed to model PP-M, PPH-M, BP-M, and BPH-M pop-up sprinklers and CTA-M and CSA-M adapters. 5/8-27 inlet thread.