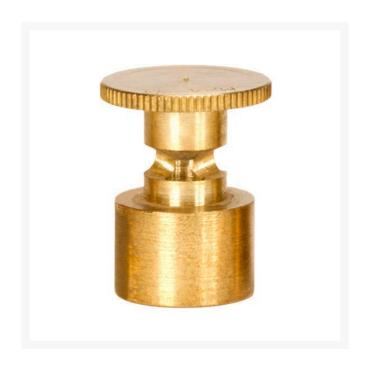

## Mist Nozzle - 2/3 Circle

## **Details**

Precision machined from yellow brass bar stock, these nozzles are manufactured to the highest industry standards. May be used on pop-up sprinklers in lawn areas or on adapters for shrub and planter watering. Efficient for low operating pressures. May be affixed to model PP-M, PPH-M, BP-M, and BPH-M pop-up sprinklers and CTA-M and CSA-M adapters. 5/8-27 inlet thread.

## **Specifications**

Manufacturer R&R Products

Maximum Pressure 15 psi Spacing 12 ft Sprinkler Spray 8 ft

Radius

Pekerti Jaya Sdn. Bad

45 Jalan Industri USJ 1/5, Taman Perindustrian USJ 1 Subang Jay, 47600 603-80216684