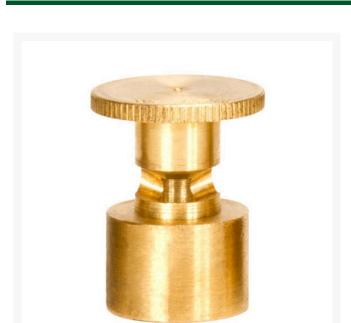

## Mist Nozzle - 5/8 Circle RGM1058

## **Details**

Precision machined from yellow brass bar stock, these nozzles are manufactured to the highest industry standards. May be used on pop-up sprinklers in lawn areas or on adapters for shrub and planter watering. Efficient for low operating pressures. May be affixed to model PP-M, PPH-M, BP-M, and BPH-M pop-up sprinklers and CTA-M and CSA-M adapters. 5/8-27 inlet thread.