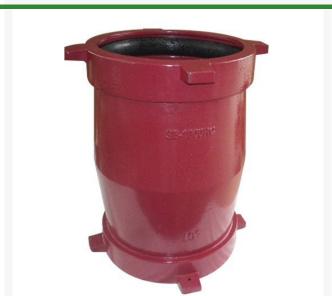

## Leemco Coupling - 8" (Not Suited For Repairs)

RGLSB-88C

## **Details**

Leemco fittings mechanically attach to one another with SB-LK links that are supplied and attached to the purchased fitting. As an example, all SBR's and plugs are supplied with SB-LK links that attach to a fitting. There is no need to order separate links or wooden wedges. Leemco Fittings have four lugs on fittings that enable Leemco joint restraints to be attached conveniently for different applications. Vertically located lugs are ideal for Leemco LH-Series joint restraints. Horizontal lugs are convenient for SBR's and plugs. Optional fused epoxy coating is applied to the inside and outside of the fitting which helps protect against high corrosive soil conditions and acidic water created by todays chemical injector and sulfur burner systems.