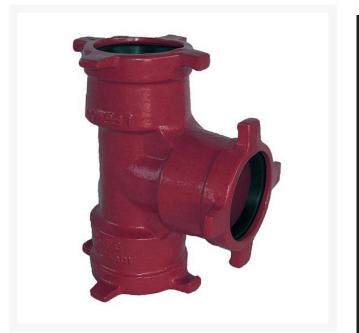

## Leemco Tee - 8 x 8 x 2.5 Ductile Iron (Bell x Bell x Bell)

RGLSB-882T

## Details

Ductile iron, slanted, deep bell, and gasket style fittings are made in accordance with ASTM A-536, Grade 65-45-12 & AWWA C153. Fittings have four lugs to accommodate joint restraints and other fittings. Bell section allows 5 degree freedom of pipe deflection within the bell end. All DPS fittings have epoxy coating as standard finish on interior & exterior surfaces, 10-12 mil thickness. Gaskets are manufactured of high grade EPDM rubber and are rib-enforced U-Cup design to seal and assist in restraining pipe at all pressures. Note: When ordering tees, the last digit is the branch (side outlet) size. Left side to Right side to Top (branch).