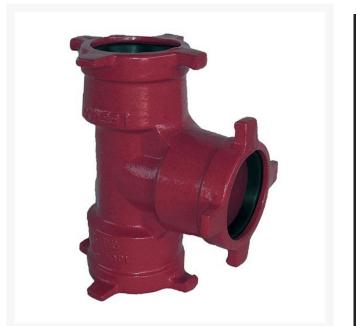

## Leemco Tee - 8 x 8 x 3 Ductile Iron (Bell x Bell x Bell)

RGLSB-883T

## Details

Ductile iron, slanted, deep bell, and gasket style fittings are made in accordance with ASTM A-536, Grade 65-45-12 & AWWA C153. Fittings have four lugs to accommodate joint restraints and other fittings. Bell section allows 5 degree freedom of pipe deflection within the bell end. All DPS fittings have epoxy coating as standard finish on interior & exterior surfaces, 10-12 mil thickness. Gaskets are manufactured of high grade EPDM rubber and are rib-enforced U-Cup design to seal and assist in restraining pipe at all pressures. Note: When ordering tees, the last digit is the branch (side outlet) size. Left side to Right side to Top (branch).