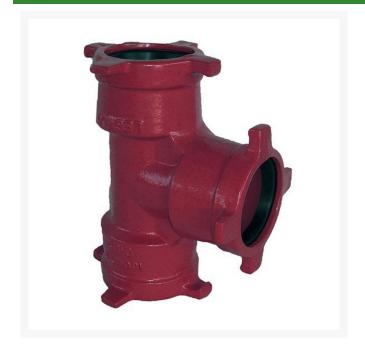

## Leemco Tee - 8 x 8 x 12 Ductile Iron (Bell x Bell x Bell)

RGLSB-8812T

## **Details**

Ductile iron, slanted, deep bell, and gasket style fittings are made in accordance with ASTM A-536, Grade 65-45-12 & AWWA C153. Fittings have four lugs to accommodate joint restraints and other fittings. Bell section allows 5 degree freedom of pipe deflection within the bell end. All DPS fittings have epoxy coating as standard finish on interior & exterior surfaces, 10-12 mil thickness. Gaskets are manufactured of high grade EPDM rubber and are rib-enforced U-Cup design to seal and assist in restraining pipe at all pressures. Note: When ordering tees, the last digit is the branch (side outlet) size. Left side to Right side to Top (branch).