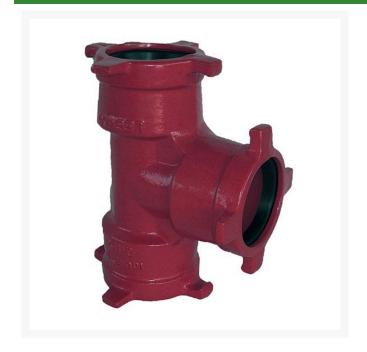

## Leemco Tee - 8 x 8 x 2 Ductile Iron (Bell x Bell x Bell)

RGLSB-881T

## **Details**

Ductile iron, slanted, deep bell, and gasket style fittings are made in accordance with ASTM A-536, Grade 65-45-12 & AWWA C153. Fittings have four lugs to accommodate joint restraints and other fittings. Bell section allows 5 degree freedom of pipe deflection within the bell end. All DPS fittings have epoxy coating as standard finish on interior & exterior surfaces, 10-12 mil thickness. Gaskets are manufactured of high grade EPDM rubber and are rib-enforced U-Cup design to seal and assist in restraining pipe at all pressures. Note: When ordering tees, the last digit is the branch (side outlet) size. Left side to Right side to Top (branch).