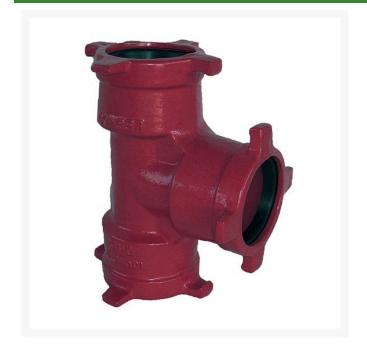

## Leemco Tee - 8 x 8 x 10 Ductile Iron (Bell x Bell x Bell)

RGLSB-8810T

## **Details**

Ductile iron, slanted, deep bell, and gasket style fittings are made in accordance with ASTM A-536, Grade 65-45-12 & AWWA C153. Fittings have four lugs to accommodate joint restraints and other fittings. Bell section allows 5 degree freedom of pipe deflection within the bell end. All DPS fittings have epoxy coating as standard finish on interior & exterior surfaces, 10-12 mil thickness. Gaskets are manufactured of high grade EPDM rubber and are rib-enforced U-Cup design to seal and assist in restraining pipe at all pressures. Note: When ordering tees, the last digit is the branch (side outlet) size. Left side to Right side to Top (branch).