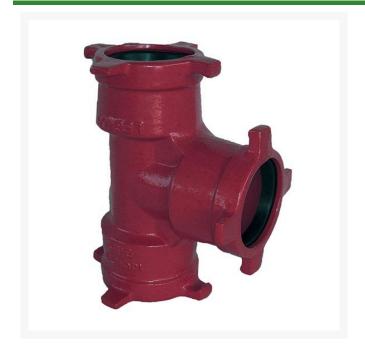

## Leemco Tee - 8 x 6 x 8 Ductile Iron (Bell x Bell x Bell)

RGLSB-868T

## **Details**

Ductile iron, slanted, deep bell, and gasket style fittings are made in accordance with ASTM A-536, Grade 65-45-12 & AWWA C153. Fittings have four lugs to accommodate joint restraints and other fittings. Bell section allows 5 degree freedom of pipe deflection within the bell end. All DPS fittings have epoxy coating as standard finish on interior & exterior surfaces, 10-12 mil thickness. Gaskets are manufactured of high grade EPDM rubber and are rib-enforced U-Cup design to seal and assist in restraining pipe at all pressures. Note: When ordering tees, the last digit is the branch (side outlet) size. Left side to Right side to Top (branch).