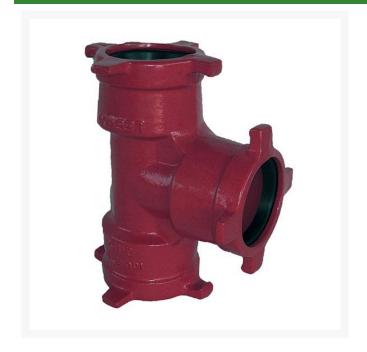

## Leemco Tee - 8 x 6 x 6 Ductile Iron (Bell x Bell x Bell)

RGLSB-866T

## **Details**

Ductile iron, slanted, deep bell, and gasket style fittings are made in accordance with ASTM A-536, Grade 65-45-12 & AWWA C153. Fittings have four lugs to accommodate joint restraints and other fittings. Bell section allows 5 degree freedom of pipe deflection within the bell end. All DPS fittings have epoxy coating as standard finish on interior & exterior surfaces, 10-12 mil thickness. Gaskets are manufactured of high grade EPDM rubber and are rib-enforced U-Cup design to seal and assist in restraining pipe at all pressures. Note: When ordering tees, the last digit is the branch (side outlet) size. Left side to Right side to Top (branch).