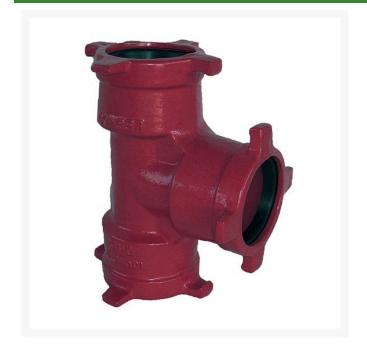

## Leemco Tee - 8 x 6 x 12 Ductile Iron (Bell x Bell x Bell)

RGLSB-8612T

## **Details**

Ductile iron, slanted, deep bell, and gasket style fittings are made in accordance with ASTM A-536, Grade 65-45-12 & AWWA C153. Fittings have four lugs to accommodate joint restraints and other fittings. Bell section allows 5 degree freedom of pipe deflection within the bell end. All DPS fittings have epoxy coating as standard finish on interior & exterior surfaces, 10-12 mil thickness. Gaskets are manufactured of high grade EPDM rubber and are rib-enforced U-Cup design to seal and assist in restraining pipe at all pressures. Note: When ordering tees, the last digit is the branch (side outlet) size. Left side to Right side to Top (branch).