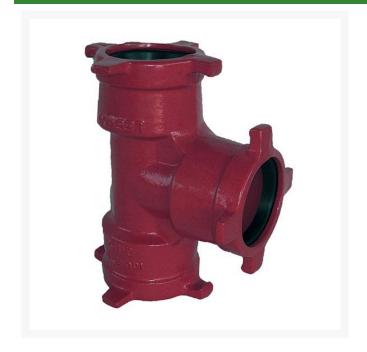

## Leemco Tee - 8 x 4 x 6 Ductile Iron (Bell x Bell x Bell)

RGLSB-846T

## **Details**

Ductile iron, slanted, deep bell, and gasket style fittings are made in accordance with ASTM A-536, Grade 65-45-12 & AWWA C153. Fittings have four lugs to accommodate joint restraints and other fittings. Bell section allows 5 degree freedom of pipe deflection within the bell end. All DPS fittings have epoxy coating as standard finish on interior & exterior surfaces, 10-12 mil thickness. Gaskets are manufactured of high grade EPDM rubber and are rib-enforced U-Cup design to seal and assist in restraining pipe at all pressures. Note: When ordering tees, the last digit is the branch (side outlet) size. Left side to Right side to Top (branch).