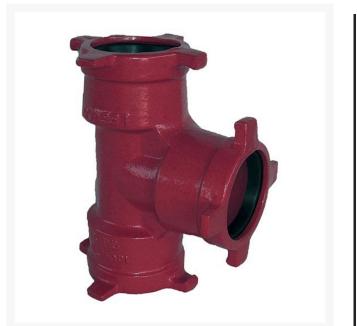

## Leemco Tee - 8 x 4 x 4 Ductile Iron (Bell x Bell x Bell)

RGLSB-844T

## Details

Ductile iron, slanted, deep bell, and gasket style fittings are made in accordance with ASTM A-536, Grade 65-45-12 & AWWA C153. Fittings have four lugs to accommodate joint restraints and other fittings. Bell section allows 5 degree freedom of pipe deflection within the bell end. All DPS fittings have epoxy coating as standard finish on interior & exterior surfaces, 10-12 mil thickness. Gaskets are manufactured of high grade EPDM rubber and are rib-enforced U-Cup design to seal and assist in restraining pipe at all pressures. Note: When ordering tees, the last digit is the branch (side outlet) size. Left side to Right side to Top (branch).