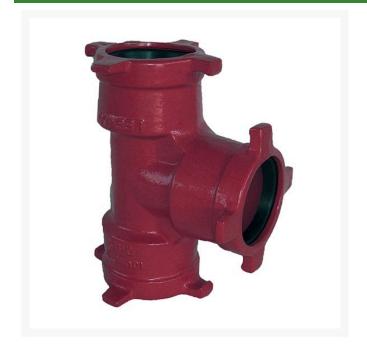

## Leemco Tee - 8 x 4 x 10 Ductile Iron (Bell x Bell x Bell)

RGLSB-8410T

## **Details**

Ductile iron, slanted, deep bell, and gasket style fittings are made in accordance with ASTM A-536, Grade 65-45-12 & AWWA C153. Fittings have four lugs to accommodate joint restraints and other fittings. Bell section allows 5 degree freedom of pipe deflection within the bell end. All DPS fittings have epoxy coating as standard finish on interior & exterior surfaces, 10-12 mil thickness. Gaskets are manufactured of high grade EPDM rubber and are rib-enforced U-Cup design to seal and assist in restraining pipe at all pressures. Note: When ordering tees, the last digit is the branch (side outlet) size. Left side to Right side to Top (branch).