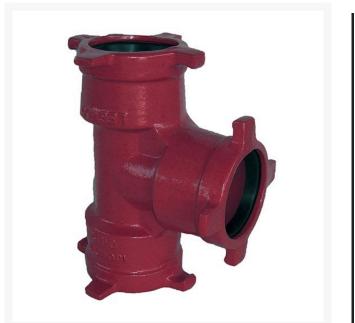

## Leemco Tee - 8 x 3 x 4 Ductile Iron (Bell x Bell x Bell)

RGLSB-834T

## Details

Ductile iron, slanted, deep bell, and gasket style fittings are made in accordance with ASTM A-536, Grade 65-45-12 & AWWA C153. Fittings have four lugs to accommodate joint restraints and other fittings. Bell section allows 5 degree freedom of pipe deflection within the bell end. All DPS fittings have epoxy coating as standard finish on interior & exterior surfaces, 10-12 mil thickness. Gaskets are manufactured of high grade EPDM rubber and are rib-enforced U-Cup design to seal and assist in restraining pipe at all pressures. Note: When ordering tees, the last digit is the branch (side outlet) size. Left side to Right side to Top (branch).