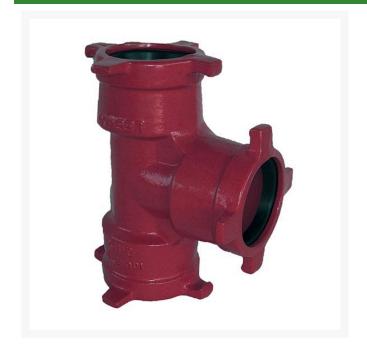

## Leemco Tee - 8 x 3 x 3 Ductile Iron (Bell x Bell x Bell)

RGLSB-833T

## **Details**

Ductile iron, slanted, deep bell, and gasket style fittings are made in accordance with ASTM A-536, Grade 65-45-12 & AWWA C153. Fittings have four lugs to accommodate joint restraints and other fittings. Bell section allows 5 degree freedom of pipe deflection within the bell end. All DPS fittings have epoxy coating as standard finish on interior & exterior surfaces, 10-12 mil thickness. Gaskets are manufactured of high grade EPDM rubber and are rib-enforced U-Cup design to seal and assist in restraining pipe at all pressures. Note: When ordering tees, the last digit is the branch (side outlet) size. Left side to Right side to Top (branch).