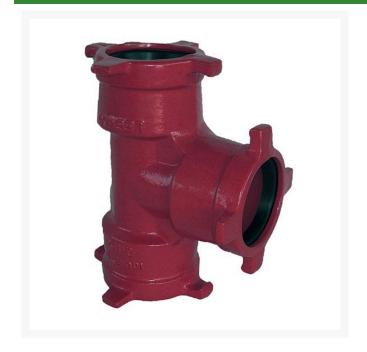

## Leemco Tee - 8 x 2.5 x 8 Ductile Iron (Bell x Bell x Bell)

RGLSB-828T

## **Details**

Ductile iron, slanted, deep bell, and gasket style fittings are made in accordance with ASTM A-536, Grade 65-45-12 & AWWA C153. Fittings have four lugs to accommodate joint restraints and other fittings. Bell section allows 5 degree freedom of pipe deflection within the bell end. All DPS fittings have epoxy coating as standard finish on interior & exterior surfaces, 10-12 mil thickness. Gaskets are manufactured of high grade EPDM rubber and are rib-enforced U-Cup design to seal and assist in restraining pipe at all pressures. Note: When ordering tees, the last digit is the branch (side outlet) size. Left side to Right side to Top (branch).