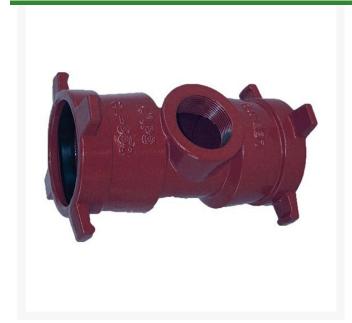

## **Leemco Tapped Tee - 8 x 2.5 Service Tee**

RGLSB-805ST

## **Details**

Ductile iron, slanted, deep bell, and gasket style fittings are made in accordance with ASTM A-536, Grade 65-45-12 & AWWA C153. Fittings have four lugs to accommodate joint restraints and other fittings. Bell section allows 5 degree freedom of pipe deflection within the bell end. All DPS fittings have epoxy coating as standard finish on interior & exterior surfaces, 10-12 mil thickness. Gaskets are manufactured of high grade EPDM rubber and are rib-enforced U-Cup design to seal and assist in restraining pipe at all pressures.