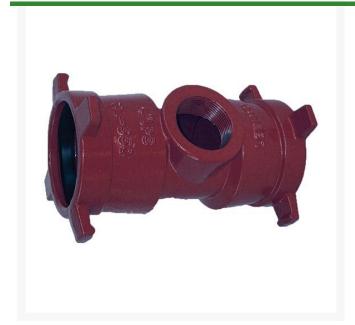

## **Leemco Tapped Tee - 8 x 1.5 Service Tee**

RGLSB-803ST

## **Details**

Ductile iron, slanted, deep bell, and gasket style fittings are made in accordance with ASTM A-536, Grade 65-45-12 & AWWA C153. Fittings have four lugs to accommodate joint restraints and other fittings. Bell section allows 5 degree freedom of pipe deflection within the bell end. All DPS fittings have epoxy coating as standard finish on interior & exterior surfaces, 10-12 mil thickness. Gaskets are manufactured of high grade EPDM rubber and are rib-enforced U-Cup design to seal and assist in restraining pipe at all pressures.