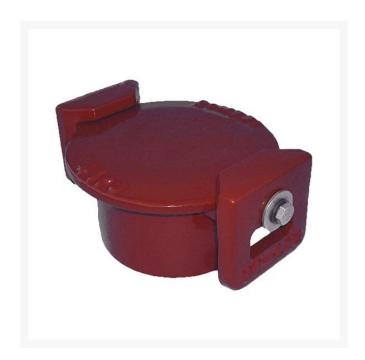

## **Leemco Plug - 6"** RGLSB-6P

## **Details**

Ductile iron, slanted, deep bell, and gasket style fittings are made in accordance with ASTM A-536, Grade 65-45-12 & AWWA C153. Fittings have four lugs to accommodate joint restraints and other fittings. Bell section allows 5 degree freedom of pipe deflection within the bell end. All DPS fittings have epoxy coating as standard finish on interior & exterior surfaces, 10-12 mil thickness. Gaskets are manufactured of high grade EPDM rubber and are rib-enforced U-Cup design to seal and assist in restraining pipe at all pressures.