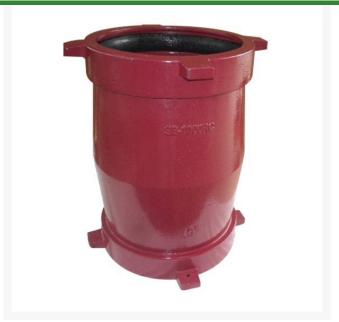

## Leemco Coupling - 6" (Not Suited For REPAIRS)6 RGLSB-66C

## Details

Leemco fittings mechanically attach to one another with SB-LK links that are supplied and attached to the purchased fitting. As an example, all SBR's and plugs are supplied with SB-LK links that attach to a fitting. There is no need to order separate links or wooden wedges. Leemco Fittings have four lugs on fittings that enable Leemco joint restraints to be attached conveniently for different applications. Vertically located lugs are ideal for Leemco LH-Series joint restraints. Horizontal lugs are convenient for SBR's and plugs. Optional fused epoxy coating is applied to the inside and outside of the fitting which helps protect against high corrosive soil conditions and acidic water created by todays chemical injector and sulfur burner systems.