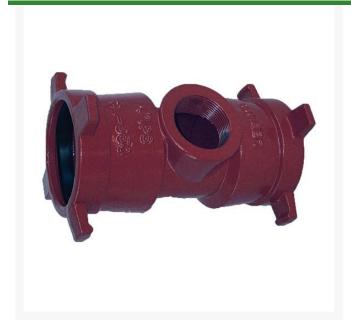

## **Leemco Tapped Tee - 6 x 3 Service Tee**

**RGLSB-606ST** 

## **Details**

Ductile iron, slanted, deep bell, and gasket style fittings are made in accordance with ASTM A-536, Grade 65-45-12 & AWWA C153. Fittings have four lugs to accommodate joint restraints and other fittings. Bell section allows 5 degree freedom of pipe deflection within the bell end. All DPS fittings have epoxy coating as standard finish on interior & exterior surfaces, 10-12 mil thickness. Gaskets are manufactured of high grade EPDM rubber and are rib-enforced U-Cup design to seal and assist in restraining pipe at all pressures.