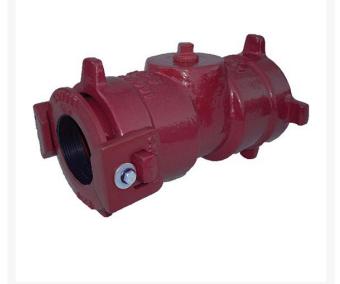

## Leemco Tapped Cap - 4" RGLSB-4TC

## Details

Ductile iron, slanted, deep bell, and gasket style fittings are made in accordance with ASTM A-536, Grade 65-45-12 & AWWA C153. Fittings have four lugs to accommodate joint restraints and other fittings. Bell section allows 5 degree freedom of pipe deflection within the bell end. All DPS fittings have epoxy coating as standard finish on interior & exterior surfaces, 10-12 mil thickness. Gaskets are manufactured of high grade EPDM rubber and are rib-enforced U-Cup design to seal and assist in restraining pipe at all pressures.