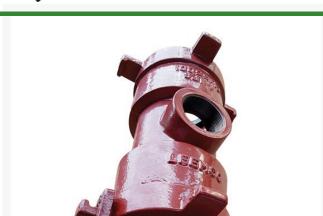

## **Leemco Tapped Cap - 4" Side Outlet** RGLSB-4STC

## **Details**

Ductile iron, slanted, deep bell, and gasket style fittings are made in accordance with ASTM A-536, Grade 65-45-12 & AWWA C153. Fittings have four lugs to accommodate joint restraints and other fittings. Bell section allows 5 degree freedom of pipe deflection within the bell end. All DPS fittings have epoxy coating as standard finish on interior & exterior surfaces, 10-12 mil thickness. Gaskets are manufactured of high grade EPDM rubber and are rib-enforced U-Cup design to seal and assist in restraining pipe at all pressures.