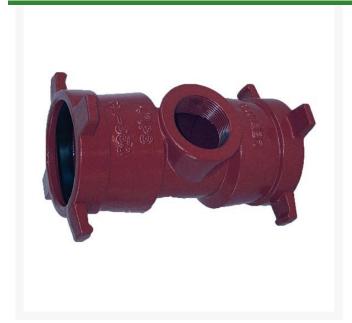

## **Leemco Tapped Tee - 4 x 1.5 Service Tee**

RGLSB-403ST

## **Details**

Ductile iron, slanted, deep bell, and gasket style fittings are made in accordance with ASTM A-536, Grade 65-45-12 & AWWA C153. Fittings have four lugs to accommodate joint restraints and other fittings. Bell section allows 5 degree freedom of pipe deflection within the bell end. All DPS fittings have epoxy coating as standard finish on interior & exterior surfaces, 10-12 mil thickness. Gaskets are manufactured of high grade EPDM rubber and are rib-enforced U-Cup design to seal and assist in restraining pipe at all pressures.