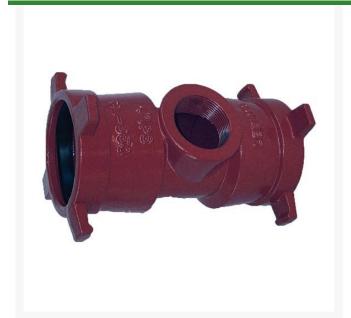

## **Leemco Tapped Tee - 4 x 1.25 Service Tee**

RGLSB-4025ST

## **Details**

Ductile iron, slanted, deep bell, and gasket style fittings are made in accordance with ASTM A-536, Grade 65-45-12 & AWWA C153. Fittings have four lugs to accommodate joint restraints and other fittings. Bell section allows 5 degree freedom of pipe deflection within the bell end. All DPS fittings have epoxy coating as standard finish on interior & exterior surfaces, 10-12 mil thickness. Gaskets are manufactured of high grade EPDM rubber and are rib-enforced U-Cup design to seal and assist in restraining pipe at all pressures.