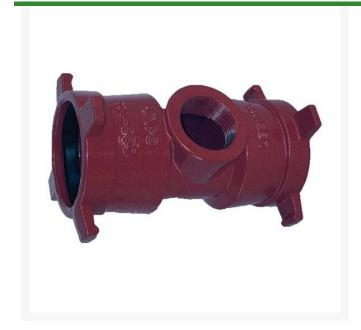

## **Leemco Tapped Tee - 3 x 2.5 Service Tee**

RGLSB-305ST

## **Details**

Ductile iron, slanted, deep bell, and gasket style fittings are made in accordance with ASTM A-536, Grade 65-45-12 & AWWA C153. Fittings have four lugs to accommodate joint restraints and other fittings. Bell section allows 5 degree freedom of pipe deflection within the bell end. All DPS fittings have epoxy coating as standard finish on interior & exterior surfaces, 10-12 mil thickness. Gaskets are manufactured of high grade EPDM rubber and are rib-enforced U-Cup design to seal and assist in restraining pipe at all pressures.