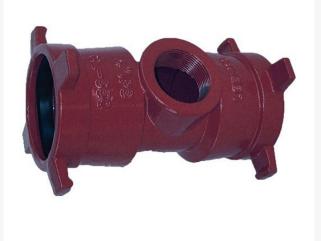

## Leemco Tapped Tee - 2.5 x 1.25 Service Tee

RGLSB-2025ST

## Details

Ductile iron, slanted, deep bell, and gasket style fittings are made in accordance with ASTM A-536, Grade 65-45-12 & AWWA C153. Fittings have four lugs to accommodate joint restraints and other fittings. Bell section allows 5 degree freedom of pipe deflection within the bell end. All DPS fittings have epoxy coating as standard finish on interior & exterior surfaces, 10-12 mil thickness. Gaskets are manufactured of high grade EPDM rubber and are rib-enforced U-Cup design to seal and assist in restraining pipe at all pressures.