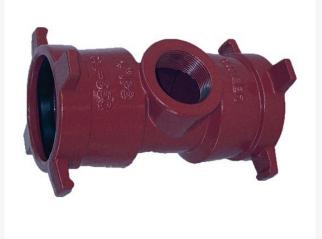

## Leemco Tapped Tee - 14 x 3 Service Tee RGLSB-1406ST

## Details

Ductile iron, slanted, deep bell, and gasket style fittings are made in accordance with ASTM A-536, Grade 65-45-12 & AWWA C153. Fittings have four lugs to accommodate joint restraints and other fittings. Bell section allows 5 degree freedom of pipe deflection within the bell end. All DPS fittings have epoxy coating as standard finish on interior & exterior surfaces, 10-12 mil thickness. Gaskets are manufactured of high grade EPDM rubber and are rib-enforced U-Cup design to seal and assist in restraining pipe at all pressures.

## Specifications

Manufacturer Manufacturer's Model No Leemco SB-1406ST