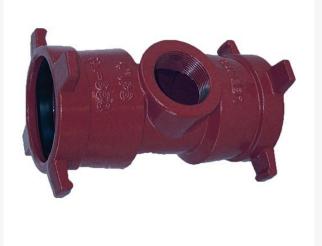

## Leemco Tapped Tee - 12 x 2.5 Service Tee

RGLSB-1205ST

## Details

Ductile iron, slanted, deep bell, and gasket style fittings are made in accordance with ASTM A-536, Grade 65-45-12 & AWWA C153. Fittings have four lugs to accommodate joint restraints and other fittings. Bell section allows 5 degree freedom of pipe deflection within the bell end. All DPS fittings have epoxy coating as standard finish on interior & exterior surfaces, 10-12 mil thickness. Gaskets are manufactured of high grade EPDM rubber and are rib-enforced U-Cup design to seal and assist in restraining pipe at all pressures.