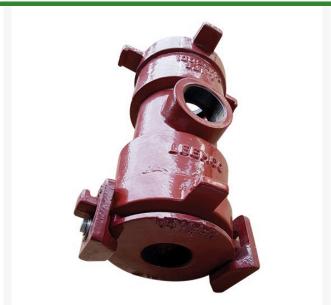

## **Leemco Tapped Cap - 10" Side Outlet** RGLSB-10STC

## **Details**

Ductile iron, slanted, deep bell, and gasket style fittings are made in accordance with ASTM A-536, Grade 65-45-12 & AWWA C153. Fittings have four lugs to accommodate joint restraints and other fittings. Bell section allows 5 degree freedom of pipe deflection within the bell end. All DPS fittings have epoxy coating as standard finish on interior & exterior surfaces, 10-12 mil thickness. Gaskets are manufactured of high grade EPDM rubber and are rib-enforced U-Cup design to seal and assist in restraining pipe at all pressures.