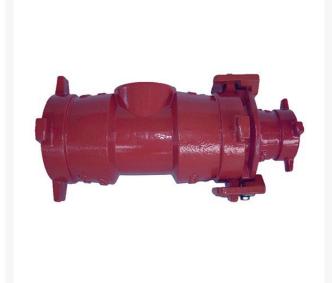

## Leemco Reducer - 10 x 3 Bell x Bell (Concentric)

## **Details**

Ductile iron, slanted, deep bell, and gasket style fittings are made in accordance with ASTM A-536, Grade 65-45-12 & AWWA C153. Fittings have four lugs to accommodate joint restraints and other fittings. Bell section allows 5 degree freedom of pipe deflection within the bell end. All DPS fittings have epoxy coating as standard finish on interior & exterior surfaces, 10-12 mil thickness. Gaskets are manufactured of high grade EPDM rubber and are rib-enforced U-Cup design to seal and assist in restraining pipe at all pressures.