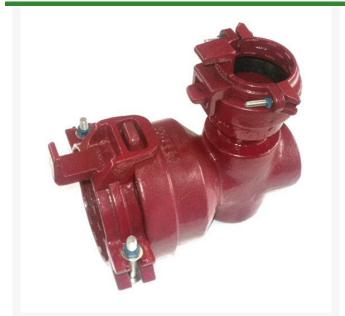

## Leemco Reducing Elbow - 8 x 2 Bell x Bell 90 Bend

RGLRF90-81B

## **Details**

Ductile iron, slanted, deep bell, and gasket style fittings are made in accordance with ASTM A-536, Grade 65-45-12 & AWWA C153. Fittings have four lugs to accommodate joint restraints and other fittings. Bell section allows 5 degree freedom of pipe deflection within the bell end. All DPS fittings have epoxy coating as standard finish on interior & exterior surfaces, 10-12 mil thickness. Gaskets are manufactured of high grade EPDM rubber and are rib-enforced U-Cup design to seal and assist in restraining pipe at all pressures.