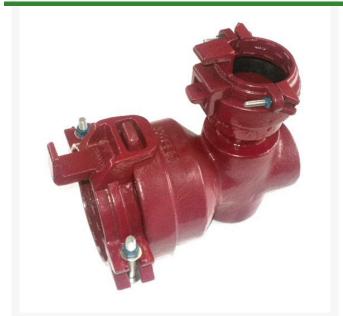

## Leemco Reducing Elbow - 6 x 2.5 Bell x Bell 90 Bend

RGLRF90-62B

## **Details**

Ductile iron, slanted, deep bell, and gasket style fittings are made in accordance with ASTM A-536, Grade 65-45-12 & AWWA C153. Fittings have four lugs to accommodate joint restraints and other fittings. Bell section allows 5 degree freedom of pipe deflection within the bell end. All DPS fittings have epoxy coating as standard finish on interior & exterior surfaces, 10-12 mil thickness. Gaskets are manufactured of high grade EPDM rubber and are rib-enforced U-Cup design to seal and assist in restraining pipe at all pressures.