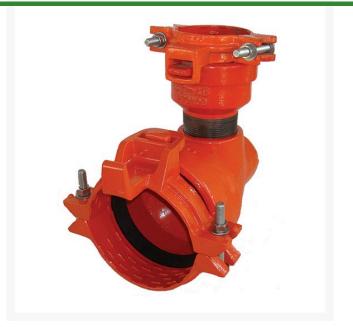

## Leemco Tapped Elbow - 6 x 2.5 Bell x Fpt 90 Bend

RGLRF90-605

## Details

Ductile iron, slanted, deep bell, and gasket style fittings are made in accordance with ASTM A-536, Grade 65-45-12 & AWWA C153. Fittings have four lugs to accommodate joint restraints and other fittings. Bell section allows 5 degree freedom of pipe deflection within the bell end. All DPS fittings have epoxy coating as standard finish on interior & exterior surfaces, 10-12 mil thickness. Gaskets are manufactured of high grade EPDM rubber and are rib-enforced U-Cup design to seal and assist in restraining pipe at all pressures.