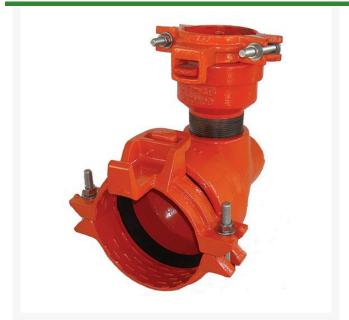

## Leemco Tapped Elbow - 4 x 3 Bell x Fpt 90 Bend

RGLRF90-406

## **Details**

Ductile iron, slanted, deep bell, and gasket style fittings are made in accordance with ASTM A-536, Grade 65-45-12 & AWWA C153. Fittings have four lugs to accommodate joint restraints and other fittings. Bell section allows 5 degree freedom of pipe deflection within the bell end. All DPS fittings have epoxy coating as standard finish on interior & exterior surfaces, 10-12 mil thickness. Gaskets are manufactured of high grade EPDM rubber and are rib-enforced U-Cup design to seal and assist in restraining pipe at all pressures.