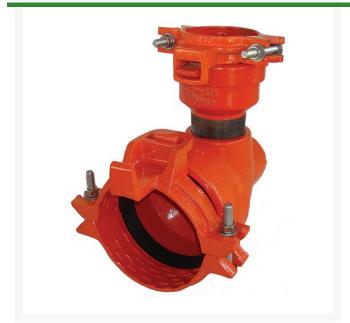

## Leemco Tapped Elbow - 4 x 2.5 Bell x Fpt 90 Bend

RGLRF90-405

## **Details**

Ductile iron, slanted, deep bell, and gasket style fittings are made in accordance with ASTM A-536, Grade 65-45-12 & AWWA C153. Fittings have four lugs to accommodate joint restraints and other fittings. Bell section allows 5 degree freedom of pipe deflection within the bell end. All DPS fittings have epoxy coating as standard finish on interior & exterior surfaces, 10-12 mil thickness. Gaskets are manufactured of high grade EPDM rubber and are rib-enforced U-Cup design to seal and assist in restraining pipe at all pressures.